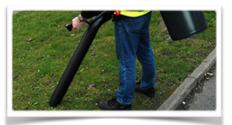

#### 35 Litres of Rubbish!

Weighing only 10Kg, the Bac-Vac Leaf Vacuum, Litter and Dog Faeces Collection Unit is the ideal solution to cleaning in the most inaccessible areas.

The Bac-Vac can hold up to 35 litres of leaf, litter and general waste rubbish which is collected through either a 5" or 4" vacuum hose (3" vac hose is used for collecting dog faeces).

#### Go Anywhere

The Bac-Vac litter, faeces and leaf vacuum cleaner opens up a new concept in the way you collect leaf and litter or contaminated materials like dog faeces.

Because of the Bac-Vac's cordless operation, this now allows the operator to go literally anywhere and collect rubbish, leaf, litter and dog faeces in remote areas.