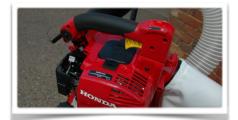

#### Powered by Honda

The Back-Vac Leaf Vacuum & Litter Collection Unit is powered by the new Honda GX25T engine, a new concept in low noise 4-stroke engines.

The ultra-lightweight GX25 Mini 4-Stroke efficiently delivers the kind of efficient cleaner, powerful, quiet performance that you'd expect from a larger engine – but in a very compact package.