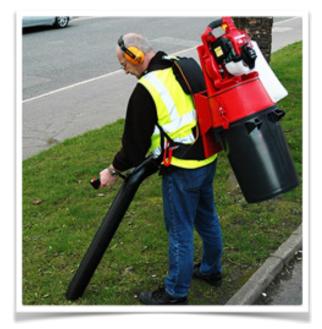

### Leaf Vacuum, Litter & Dog Faeces Vacuum Collection Unit

The petrol driven back-mounted vacuum cleaner **"The Street Vac"** is ideal for leaf, litter, and dog faeces collection.

Trafalgar Cleaning Equipment has launched a revolutionary new concept in leaf vacuums and litter collection.

A petrol driven back-mounted vacuum cleaner, the **"The Street Vac"** is the latest revolutionary idea in cordless power tools.

#### Go Anywhere

The Bac-Vac litter, faeces and leaf vacuum cleaner opens up a new concept in the way you collect leaf and litter or contaminated materials like dog faeces.

Because of the Bac-Vac's cordless operation, this now allows the operator to go literally anywhere and collect rubbish, leaf, litter and dog faeces in remote areas.