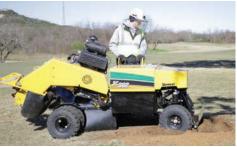

**ROBUST CUTTING POWER.** The SC382 is equipped with a 37 hp (27.6 kW) Briggs and Stratton Vanguard engine, giving you power straight to the stump.

**STANDARD FOUR WHEEL DRIVE.** Four-wheel drive comes standard on the SC382. It offers traction and maneuverability in difficult transport conditions.