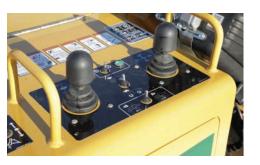

**OPERATOR PRESENCE SYSTEM.** The dual-axis joystick control handles for boom swing, boom raise/lower and machine propel are equipped with an operator presence feature. This user-friendly operator presence system is intended to enhance operator safety.

**SMARTSWEEP<sup>™</sup> CONTROL SYSTEM.** The patented SmartSweep<sup>™</sup> control system monitors engine speed and automatically adjusts cutter wheel sweep rate to maximize power to the cutter wheel while reducing engine stress.