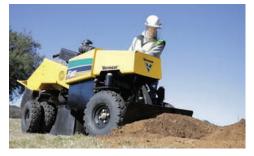

**ROBUST CUTTING POWER.** The SC382 is equipped with a 37 hp (27.6 kW) Briggs and Stratton Vanguard engine, giving you power straight to the stump.

**STANDARD FOUR WHEEL DRIVE.** Four-wheel drive comes standard on the SC382. It offers traction and maneuverability in difficult transport conditions.

# SC382 STUMP CUTTER