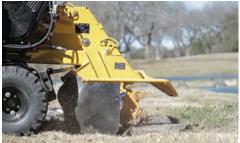

**OPTIMIZED WHEEL.** The SC382 stump cutter wheel has an optimized profile and tooth pattern to help with productivity and chip flow of recirculating material.

**OPTIONAL HYDRAULIC PUSH BLADE.** The optional hydraulic push blade on the SC382 simplifies jobsite cleanup by helping maneuver processed material.