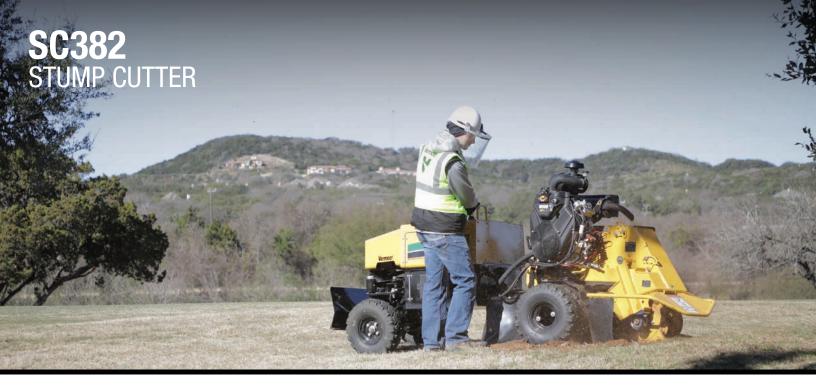

**ROBUST CUTTING POWER.** The SC382 is equipped with a 37 hp (27.6 kW) Briggs and Stratton Vanguard engine, giving you power straight to the stump.

**STANDARD FOUR WHEEL DRIVE.** Four-wheel drive comes standard on the SC382. It offers traction and maneuverability in difficult transport conditions.

**OPERATOR PRESENCE SYSTEM.** The dual-axis joystick control handles for boom swing, boom raise/lower and machine propel are equipped with an operator presence feature. This user-friendly operator presence system is intended to enhance operator safety.

**SMARTSWEEP<sup>™</sup> CONTROL SYSTEM.** The patented SmartSweep<sup>™</sup> control system monitors engine speed and automatically adjusts cutter wheel sweep rate to maximize power to the cutter wheel while reducing engine stress.