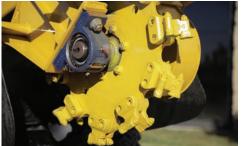

**OPTIMIZED WHEEL.** The SC382 stump cutter wheel has an optimized profile and tooth pattern to help with productivity and chip flow of recirculating material.

**OPTIONAL HYDRAULIC PUSH BLADE.** The optional hydraulic push blade on the SC382 simplifies jobsite cleanup by helping maneuver processed material.

# **CUTTER WHEEL**

Cutter wheel diameter (without teeth): 17" (43.2 cm) Cutter wheel thickness: .5" (12.7 mm) Tooth style: Yellow Jacket Cutter System Number of teeth: 20 Chip containment: 7.5 cu ft (.2 m3)